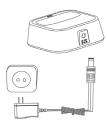

#### What's in the box

The following items are included in your W52P package:

The following items are included in your W52H package:

## Basic Set-Up

 Connect the network and power for the base station in one of the following ways:

A. AC Power Option

B. PoE (Power over Ethernet) Option

2 Connect the charger cradle:

2 Insert the batteries into the handset: