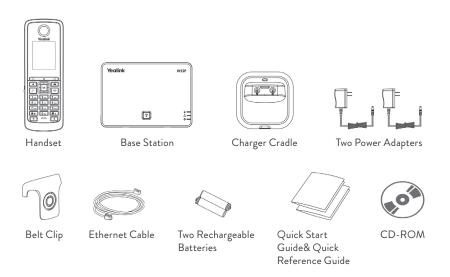

#### What's in the box

The following items are included in your W52P package:

The following items are included in your W52H package: