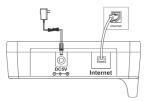

## Basic Set-Up

 Connect the network and power for the base station in one of the following ways:

A. AC Power Option

B. PoE (Power over Ethernet) Option

2 Connect the charger cradle:

2 Insert the batteries into the handset: