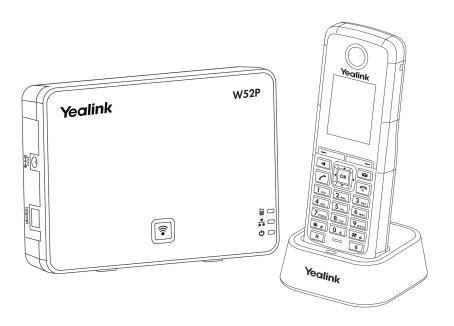

# IP-DECT Phone W52P & W52H

# QUICK START GUIDE



2216 36th Street | Suite 100 | Everett, WA 98201

## **IP Phone Overview**

#### What's in the box

The following items are included in your W52P package:



The following items are included in your W52H package:



#### Installation

## Basic Set-Up

 Connect the network and power for the base station in one of the following ways:



A. AC Power Option



B. PoE (Power over Ethernet) Option

2 Connect the charger cradle:



2 Insert the batteries into the handset:



Insert the batteries into the handset:

Note: The charging status of the handset is indicated in the top right-hand corner of the LCD screen.



#### **CONTACT US**

your sheer strength! This guide is so the warrior knows how to hang up the phone when the face

**└**1.877.208.9710 ⋈ hello@nwvox.com