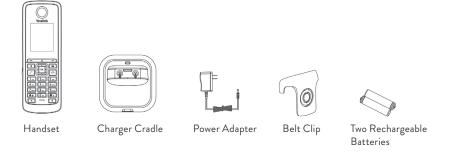

#### What's in the box

The following items are included in your W52P package:

The following items are included in your W52H package: