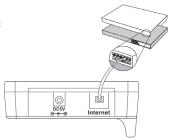

## Basic Set-Up

 Connect the network and power for the base station in one of the following ways:

A. AC Power Option

B. PoE (Power over Ethernet) Option

2 Connect the charger cradle:

2 Insert the batteries into the handset: