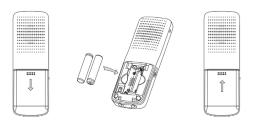

## Basic Set-Up

 Connect the network and power for the base station in one of the following ways:

A. AC Power Option

B. PoE (Power over Ethernet) Option

2 Connect the charger cradle:

2 Insert the batteries into the handset:

Insert the batteries into the handset:

Note: The charging status of the handset is indicated in the top right-hand corner of the LCD screen.