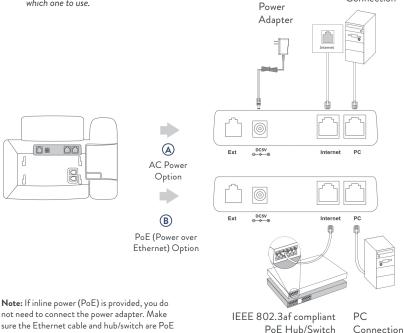

## 3 Connect the network and power:

You have two options for network and power connections. Northwest Vox will advise you on which one to use.

PC Connection

# compliant.