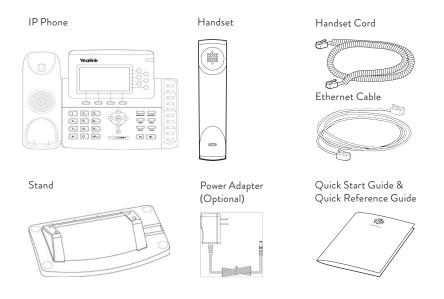

#### What's in the box

The following items are included in your package. If you find anything missing, contact Northwest Vox.