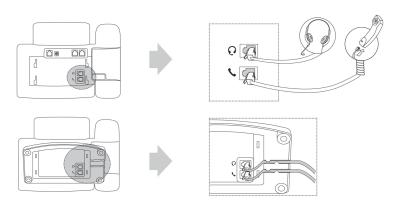

### Assembling the Phone:

1 Attach the stand:

2 Connect the handset and optional headset:

#### Assembly continued