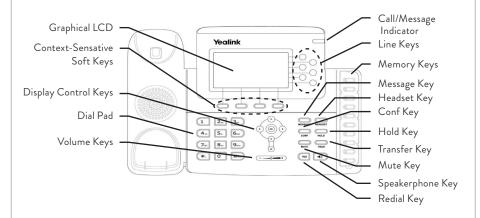

# **Enterprise IP Phone** SIP-T38G

**GATEKEEPER** QUICK START GUIDE



### **IP Phone Overview**

#### What's in the box

The following items are included in your package. If you find anything missing, contact Northwest Vox.



#### T36G Features



# Installation

# Basic Set-up

### Assembling the Phone:

1 Attach the stand:



2 Connect the handset and optional headset:



#### Assembly continued

## 3 Connect the network and power:

You have two options for network and power connections. Northwest Vox will advise you on which one to use.



PC Connection

# compliant.

### Startup

After the IP phone is connected to the network and supplied with power, it automatically begins the initialization process. After startup, the phone is ready for use. You can configure the phone via web user interface or phone user interface.



#### **CONTACT US**

GateKeeping is very important for large castle real estate. Controlling the gate to the office is difficult. Congratulations! You will master the phone system before anyone else!

**L** 1.