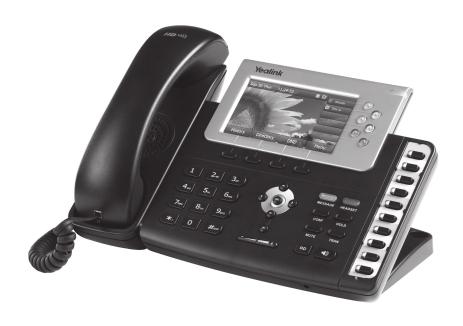

# **Enterprise IP Phone** SIP-T38G

**GATEKEEPER** QUICK START GUIDE



### **IP Phone Overview**

#### What's in the box

The following items are included in your package. If you find anything missing, contact Northwest Vox.



#### T36G Features



# Installation

# Basic Set-up

### Assembling the Phone:

1 Attach the stand:



2 Connect the handset and optional headset:



#### Assembly continued

## 3 Connect the network and power:

You have two options for network and power connections. Northwest Vox will advise you on which one to use.



PC Connection

# compliant.

### Startup

After the IP phone is connected to the network and supplied with power, it automatically begins the initialization process. After startup, the phone is ready for use. You can configure the phone via web user interface or phone user interface.



#### **CONTACT US**

GateKeepi