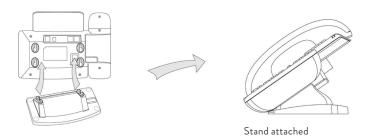

### Assembling the Phone:

1 Attach the stand:

2 Connect the handset and optional headset: