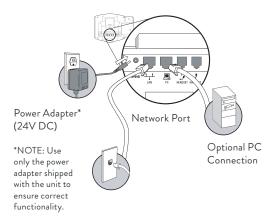

# IP-600/601

**BIDAZZLER** QUICK START GUIDE



2216 36th Street | Suite 100 | Everett, WA 98201

## **IP Phone Overview**

## What's in the box

The following items are included in your package. If you find anything missing contact Northwest Vox.



#### IP 600/601 Features



## Installation

## Basic Set-up

#### Assembling the Phone:

1 Connecting Handset and Headset:



## 2 Attaching the Base:



Place all cords in the recessed area above the modular jacks



Align the brackets with the corresponding holes on the phone and snap into place

#### Assembly continued

## 3 Connecting Network and Power:

#### AC Power Option:



#### Power over Ethernet Option:



#### Startup

After the IP phone is connected to the network and supplied with power, it automatically begins the initialization process. After startup, the phone is ready for use. You can configure the phone via web user interface or phone user interface.



#### **CONTACT US**

Bidazzlers were designed to dazzle the socks off your clients. Just in case, we recommend having spare socks on hand. Call us if you run out.

**L** 1.877.208.9710 ≥ hello@nwvox.com