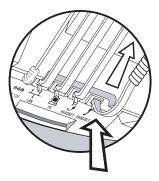

## 2 Attaching the Base:

Place all cords in the recessed area above the modular jacks

Align the brackets with the corresponding holes on the phone and snap into place

#### Assembly continued