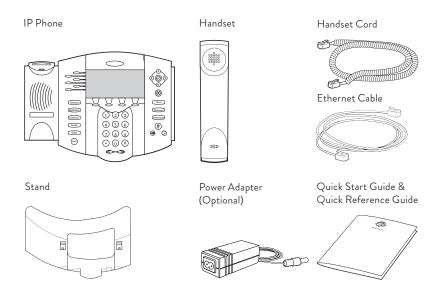

## What's in the box

The following items are included in your package. If you find anything missing contact Northwest Vox.