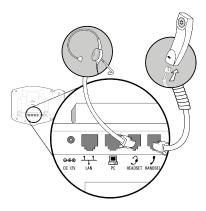

#### Assembling the Phone:

1 Connecting Handset and Headset:

## 3 Connecting Network and Power: