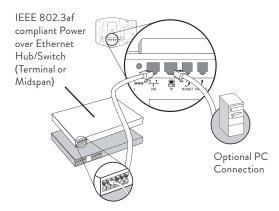

# IP-600/601

**BIDAZZLER** QUICK START GUIDE



2216 36th Street | Suite 100 | Everett, WA 98201

## **IP Phone Overview**

## What's in the box

The following items are included in your package. If you find anything missing contact Northwest Vox.



#### IP 600/601 Features



## Installation

## Basic Set-up

#### Assembling the Phone:

1 Connecting Handset and Headset:



## 2 Attaching the Base:



Place all cords in the recessed area above the modular jacks



Align the brackets with the corresponding holes on the phone and snap into place

#### Assembly continued

## 3 Connecting Network and Power:

#### AC Power Option:



#### Power over Ethernet Option:



#### Startup

After the IP phone is connected to the network and supplied with power, it automatically begins the initialization process. After startup, the phone is ready for use. You can configure the phone via web user interface or phone user interface.



#### **CONTACT US**

Bidazzlers were designed to dazzle the socks off your clients. Just in case, we recommend having spare socks on hand. Call us if you run out.

**L** 1.877.208.9710 ≥ hello@nwvox.com