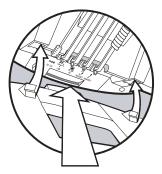

## 2 Attaching the Base:

Place all cords in the recessed area above the modular jacks

Align the brackets with the corresponding holes on the phone and snap into place

#### Assembly continued