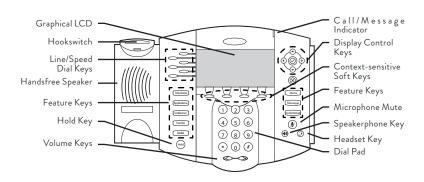

# IP-600/601

**BIDAZZLER** QUICK START GUIDE



2216 36th Street | Suite 100 | Everett, WA 98201

## **IP Phone Overview**

## What's in the box

The following items are included in your package. If you find anything missing contact Northwest Vox.



#### IP 600/601 Features



## Installation

## Basic Set-up

#### Assembling the Phone:

1 Connecting Handset and Headset:



## 2 Attaching the Base:



Place all cords in the recessed area above the modular jacks



Align the brackets with the corresponding holes on the phone and snap into place

#### Assembly continued

## 3 Connecting Network and Power:

#### AC Power Option:



#### Power over Ethernet Option:



#### Startup

After the IP phone is connected to the network and supplied with power, it automatically begins the initialization process. After startup, the phone is ready for use. You can configure the phone via web user interface or phone user interface.



#### **CONTACT US**

Bidazzlers were designed to dazzle the socks off your clients. Just in case, we recommend having spare socks on hand. Call