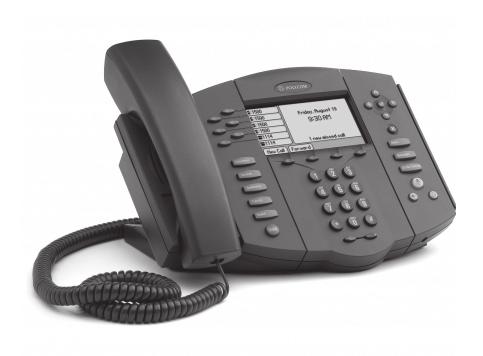

# IP-600/601

**BIDAZZLER** QUICK START GUIDE



2216 36th Street | Suite 100 | Everett, WA 98201

## **IP Phone Overview**

## What's in the box

The following items are included in your package. If you find anything missing contact Northwest Vox.



#### IP 600/601 Features



## Installation

## Basic Set-up

#### Assembling the Phone:

1 Connecting Handset and Headset:



## 2 Attaching the Base:



Place all cords in the recessed area above the modular jacks



Align the brackets with the corresponding holes on the phone and snap into place

#### Assembly continued

## 3 Connecting Network and Power:

#### AC Power Option:



#### Power over Ethernet Option:



#### Startup

After the IP phone is connected to the network and supplied with power, it automatically begins the initialization process. After startup, the phone is ready