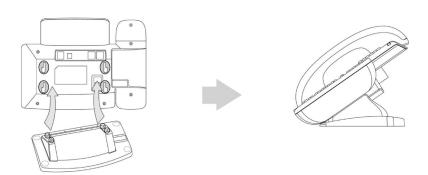

## Assembling the Phone:

1 Connecting Handset and Headset:

2 Attaching the Base: