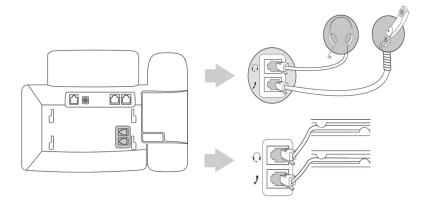

## Assembling the Phone:

1 Connecting Handset and Headset:

2 Attaching the Base:

### Assembly continued

not need to connect the power adapter. Make sure the Ethernet cable and hub/switch are PoE compliant.