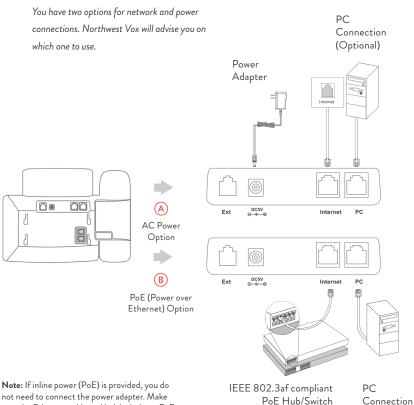

### Assembly continued

not need to connect the power adapter. Make sure the Ethernet cable and hub/switch are PoE compliant.