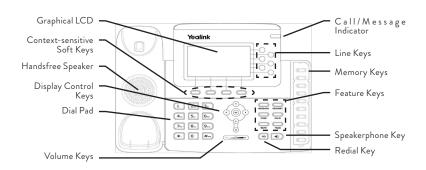

# Enterprise IP Phone SIP-T28P

**CUBICAL WARRIOR** QUICK START GUIDE



## **IP Phone Overview**

## What's in the box

The following items are included in your package. If you find anything missing contact Northwest Vox.



## **IP T28P Features**



# Installation

# Basic Set-up

## Assembling the Phone:

1 Connecting Handset and Headset:



2 Attaching the Base:



### Assembly continued





not need to connect the power adapter. Make sure the Ethernet cable and hub/switch are PoE compliant.

# Startup

After the IP phone is connected to the network and supplied with power, it automatically begins the initialization process. After startup, the phone is ready for use. You can configure the phone via web user interface or phone user interface.

(Optional)



#### **CONTACT US**

We know your phone will inevitably break from your sheer strength! This guide is so the warrior knows how to hang up the phone when the face plate flies off. Oh, and call us if this happens.

**L** 1.877.208.9710 ≥ hello@nwvox.com