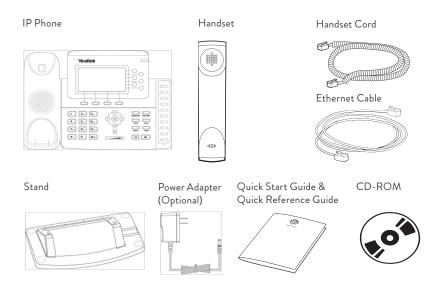

## What's in the box

The following items are included in your package. If you find anything missing contact Northwest Vox.