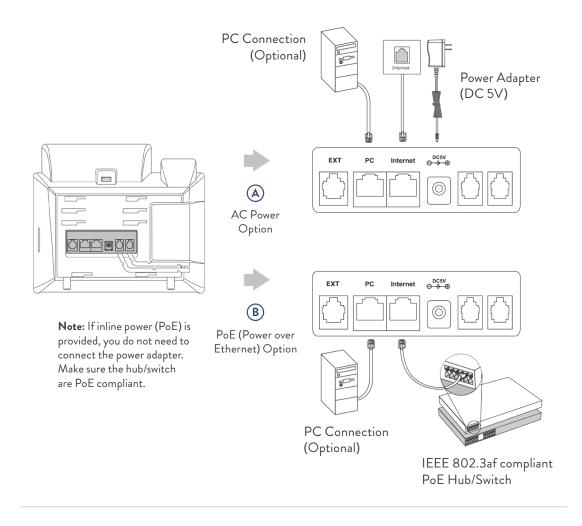

### Assembly continued

(3) Connect the network and power:

> You have two options for network and power connections. Northwest Vox will advise you on which one to use.