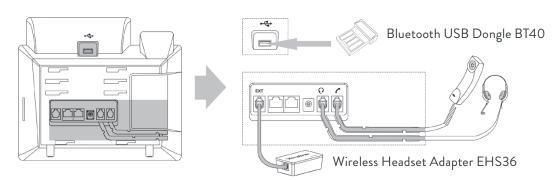

#### 2) Connect the handset and optional headset:

Note: The headset, Bluetooth USB dongle BT40 and wireless headset adapter EHS36 should be purchased separately. The EXT port can also be used to connect the expansion module EXP40. For more information on how to use the EHS36, EXP40 and BT40, refer to Yealink EHS36 User Guide, Yealink EXP40 User Guide and Yealink Bluetooth USB Dongle BT40 User Guide.