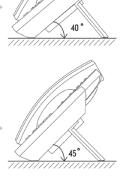

Wall Mount

Stand

Assembling the Phone:

1

**(B)** 

Note: You can aslo mount the phone to a wall. For more information on how to attach the wall mount bracket, refer to Yealink Wall Mount Quick Installation Guide for SIP-T4X IP Phones.

Desk Mount Method